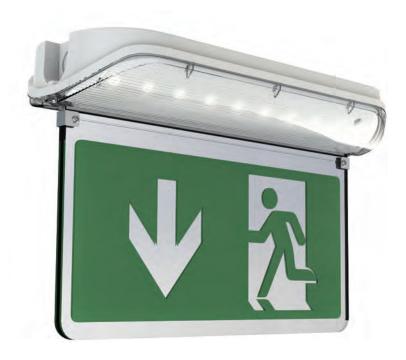

## Harrier LED IP65 Blade Exit Sign

Supplied c/w Self-Adhesive Legend (Optional Blade Legend ordered separately)

- Compact high performance IP65 polycarbonate surface emergency luminaire
- Self-test as standard
- Optional hanging blade legends (supplied with self-adhesive legend as standard) for enhanced appearance
- Aesthetically designed for modern appearance
- 20mm side and rear cable entries
- High output LED performance and distribution allows maximum spacing providing reduced cost
- Viewing distance
  25 metres