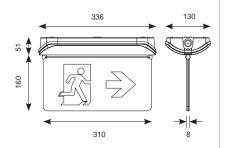

## Harrier LED IP65 Blade Exit Sign

Supplied c/w Self-Adhesive Legend (Optional Blade Legend ordered separately)

- Compact high performance IP65 polycarbonate surface emergency luminaire
- Self-test as standard
- Optional hanging blade legends (supplied with self-adhesive legend as standard) for enhanced appearance
- Aesthetically designed for modern appearance
- 20mm side and rear cable entries
- High output LED performance and distribution allows maximum spacing providing reduced cost
- Viewing distance
  25 metres