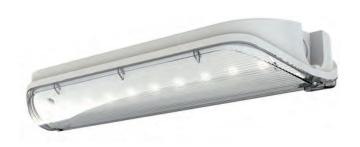

## Harrier LED IP65 Blade Exit Sign

Supplied c/w Self-Adhesive Legend (Optional Blade Legend ordered separately)

- Compact high performance IP65 polycarbonate surface emergency luminaire
- Self-test as standard
- Optional hanging blade legends (supplied with self-adhesive legend as standard) for enhanced appearance
- Aesthetically designed for modern appearance
- 20mm side and rear cable entries
- High output LED performance and distribution allows maximum spacing providing reduced cost
- Viewing distance
  25 metres